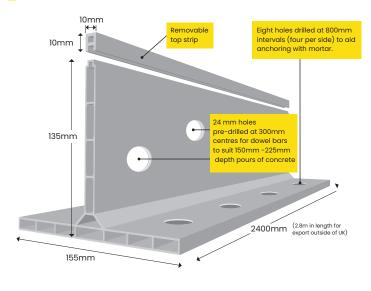

## Features & Specifications of K-FORM Screed Rails

- Enables adjoining bays to be poured simultaneously.
- 'Click-together' ease
- Pre-drilled holes for dowel bars
- Pre-drilled holes in base for anchoring
- Manufactured in durable 100% recycled uPVC
- Removable top strip to allow joint sealing
- No removal after use
- Designed for pours of 100mm-225mm thick

## **Cross Section** of K-FORM

Visit our website for more information about K-Form

The Innovative Recycled Time & Money Saving uPVC Sacrificial Screed Rail System

kform.co.uk Work smarter not harder

## About K-FORM Screed Rails

K-FORM UPVC Screed Railing provides the construction industry with an economical, efficient and environmentally friendly alternative to steel and timber formwork.

Made from 100% recycled materials, K-FORM is lightweight, durable and does not require removal after placement of concrete. It is easily cut to length on site and has pre-drilled holes in the vertical face for placing steel dowels bars and in the base for anchoring. K-FORM's patented design features a removable top strip for joint sealing and its unique end clips allow for quick and easy installation.