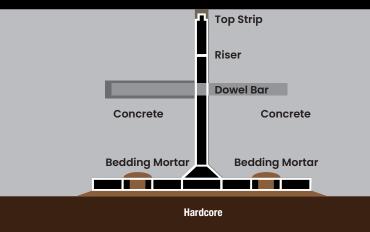

## Features & Specifications of K-FORM Screed Rails

- Enables adjoining bays to be poured simultaneously.
- 'Click-together' ease
- Pre-drilled holes for dowel bars
- Pre-drilled holes in base for anchoring
- Manufactured in durable 100% recycled uPVC
- Removable top strip to allow joint sealing
- No removal after use
- Designed for pours of 100mm-225mm thick

## About K-FORM Screed Rails

K-FORM UPVC Screed Railing provides the construction industry with an economical, efficient and environmentally friendly alternative to steel and timber formwork.

Made from 100% recycled materials, K-FORM is lightweight, durable and does not require removal after placement of concrete. It is easily cut to length on site and has pre-drilled holes in the vertical face for placing steel dowels bars and in the base for anchoring. K-FORM's patented design features a removable top strip for joint sealing and its unique end clips allow for quick and easy installation.

Intended to be used with all types of screeds including; twin beams, Roller Strikers and Vibro Strikers, etc. K-FORM's K135 and K85 sacrificial railing replaces steel forms where joints are needed.