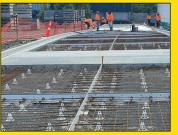

## Features & Specifications of K-FORM Screed Rails

- Enables adjoining bays to be poured simultaneously.
- 'Click-together' ease
- Pre-drilled holes for dowel bars
- Pre-drilled holes in base for anchoring
- Manufactured in durable 100% recycled uPVC
- Removable top strip to allow joint sealing
- No removal after use
- Designed for pours of 100mm-225mm thick

## About K-FORM Screed Rails

K-FORM UPVC Screed Railing provides the construction industry with an economical, efficient and environmentally friendly alternative to steel and timber formwork.

Made from 100% recycled materials, K-FORM is lightweight, durable and does not require removal after placement of concrete. It is easily cut to length on site and has pre-drilled holes in the vertical face for placing steel dowels bars and in the base for anchoring. K-FORM's patented design features a removable top strip for joint sealing and its unique end clips allow for quick and easy installation.

Intended to be used with all types of screeds including; twin beams, Roller Strikers and Vibro Strikers, etc. K-FORM's K135 and K85 sacrificial railing replaces steel forms where joints are needed.