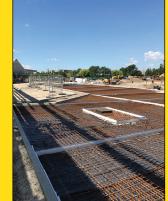

## About K-FORM Screed Rails

K-FORM UPVC Screed Railing provides the construction industry with an economical, efficient and environmentally friendly alternative to steel and timber formwork.

Made from 100% recycled materials, K-FORM is lightweight, durable and does not require removal after placement of concrete. It is easily cut to length on site and has pre-drilled holes in the vertical face for placing steel dowels bars and in the base for anchoring. K-FORM's patented design features a removable top strip for joint sealing and its unique end clips allow for quick and easy installation.

Intended to be used with all types of screeds including; twin beams, Roller Strikers and Vibro Strikers, etc. K-FORM's K135 and K85 sacrificial railing replaces steel forms where joints are needed.





## K-FORM K135 Screed Rail

for Slab thickness 150mm - 225mm



### K-FORM Screed Rail Top Strip Angle Joint

Top Strip Angle Joints integrate seamlessly with K-FORM K85 and K135 Screed Rails. They providea clean and tidy joint detail at intersections and should be used when it is intended to leave the topstrip in place after pouring.



#### K-FORM K85 Screed Rail for Slab thickness 100mm - 140mm



#### K-FORM Screed Rail 25mm Extension Strip

Allows increase in height of 25mm
Integrates seamlessly with K-FORM Screed Rails

Compatible with K-FORM top strip

• Fast and easy clip on design



enquiries@kform.co.uk

## kform.co.uk

## Telephone Enquries: (0) 1656 746071