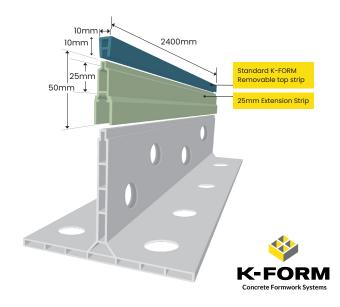

#### K-FORM Screed Rail 25mm Extension Strip

Allows increase in height of 25mm
Integrates seamlessly with K-FORM Screed Rails

Compatible with K-FORM top strip

• Fast and easy clip on design

enquiries@kform.co.uk