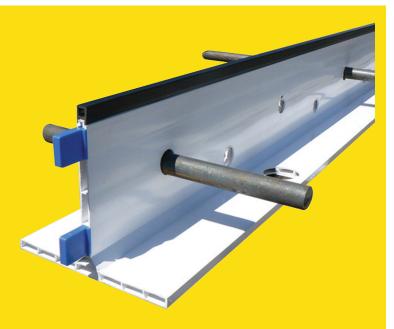

## Features & Specifications of K-FORM Screed Rails

- Enables adjoining bays to be poured simultaneously.
- 'Click-together' ease
- Pre-drilled holes for dowel bars
- Pre-drilled holes in base for anchoring
- Manufactured in durable 100% recycled uPVC
- Removable top strip to allow joint sealing
- No removal after use
- Designed for pours of 100mm-225mm thick

## **Cross Section** of K-FORM

Visit our website for more information about K-Form

The Innovative Recycled Time & Money Saving uPVC Sacrificial Screed Rail System

kform.co.uk Work smarter not harder

## About K-FORM Screed Rails

K-FORM UPVC Screed Railing provides the construction industry with an economical, efficient and environmentally friendly alternative to steel and timber formwork.

Made from 100% recycled materials, K-FORM is lightweight, durable and does not require removal after placement of concrete. It is easily cut to length on site and has pre-drilled holes in the vertical face for placing steel dowels bars and in the base for anchoring. K-FORM's patented design features a removable top strip for joint sealing and its unique end clips allow for quick and easy installation.