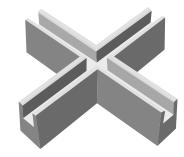

### K-FORM Screed Rail Top Strip Angle Joint

Top Strip Angle Joints integrate seamlessly with K-FORM K85 and K135 Screed Rails. They providea clean and tidy joint detail at intersections and should be used when it is intended to leave the topstrip in place after pouring.