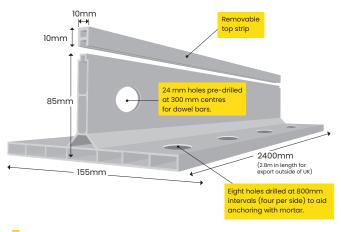

## Features & Specifications of K-FORM Screed Rails

- Enables adjoining bays to be poured simultaneously.
- 'Click-together' ease
- Pre-drilled holes for dowel bars
- Pre-drilled holes in base for anchoring
- Manufactured in durable 100% recycled uPVC
- Removable top strip to allow joint sealing
- No removal after use
- Designed for pours of 100mm-225mm thick

## K-FORM K135 Screed Rail

for Slab thickness 150mm - 225mm

## About K-FORM Screed Rails

K-FORM UPVC Screed Railing provides the construction industry with an economical, efficient and environmentally friendly alternative to steel and timber formwork.

Made from 100% recycled materials, K-FORM is lightweight, durable and does not require removal after placement of concrete. It is easily cut to length on site and has pre-drilled holes in the vertical face for placing steel dowels bars and in the base for anchoring. K-FORM's patented design features a removable top strip for joint sealing and its unique end clips allow for quick and easy installation.